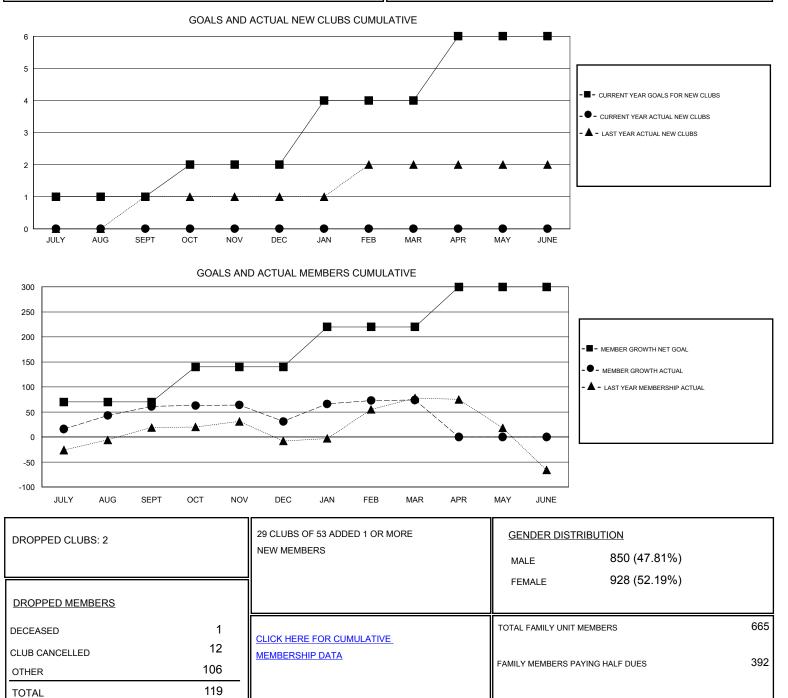

## District 301D1

Results as of: 3/31/2020

| GMT:                  | LOCATION PHILIPPINES |           |               |                       |                           |                         | GMT CA                                             |
|-----------------------|----------------------|-----------|---------------|-----------------------|---------------------------|-------------------------|----------------------------------------------------|
| Clubs                 |                      |           |               | Members               |                           |                         |                                                    |
| RESULTS FOR 2019-2020 |                      |           |               | RESULTS FOR 2019-2020 |                           |                         |                                                    |
| QUARTER               | NEW CLUB GOAL        | NEW CLUBS | DROPPED CLUBS | QUARTER               | MEMBER GROWTH NET<br>GOAL | MEMBER GROWTH<br>ACTUAL | DROPPED<br>MEMBERS ACTUAL<br>(including transfers) |
| JULY/AUG/SEPT         | 1                    | 0         | 1             | JULY/AUG/SEPT         | 70                        | 94                      | 30                                                 |
| OCT/NOV/DEC           | 1                    | 0         | 1             | OCT/NOV/DEC           | 70                        | 25                      | 53                                                 |
| JAN/FEB/MAR           | 2                    | 0         | 0             | JAN/FEB/MAR           | 80                        | 89                      | 36                                                 |
| APR/MAY/JUNE          | 2                    | 0         | 0             | APR/MAY/JUNE          | 80                        | 0                       | 0                                                  |